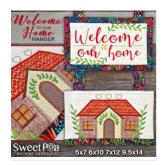

## Tuesday, October 5, 2021

We will be making the Welcome to Our Home hanger by Sweet Pea. This design can also be stitched as a mug rug.

This design can be stitched out using a 5x7, 6x10, 7x12, or 9.5x14 hoop. The sample is the 7x12 size. It can be purchased and downloaded for you at the store. Please bring in a usb stick or you can purchase one at the store.